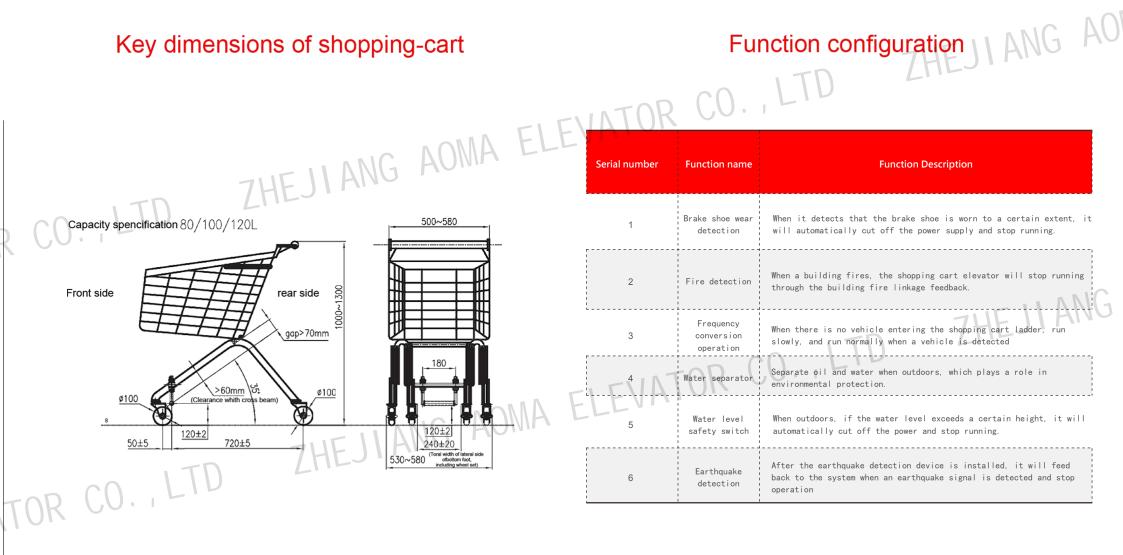

### Standard functions

2

T

| St                 | andard functi                                | ONS                                                                                                                                                                                                |                    |                                           | AC AC                                                                                                                                                                              |
|--------------------|----------------------------------------------|----------------------------------------------------------------------------------------------------------------------------------------------------------------------------------------------------|--------------------|-------------------------------------------|------------------------------------------------------------------------------------------------------------------------------------------------------------------------------------|
| Serial<br>number   | Function name                                | Function Description                                                                                                                                                                               | Serial<br>number   | Function name                             | Function Description                                                                                                                                                               |
| 1                  | Drive chain safety device                    | If the drive chain is broken or too long, it will touch<br>the safety switch, and the safety switch will cut off the<br>safety circuit.                                                            | E <sup>13</sup> /A | Fault code display                        | When a fault occurs, the fault code will be displayed on the fault screen to improve maintenance efficiency.                                                                       |
| 2                  | Wrong and open phase<br>protection device    | When the power supply error or phase failure is detected,<br>the escalator will stop running or fail to start.                                                                                     | 14                 | Activate the alarm bell                   | When the shopping cart ladder is activated, the activation alarm will sound to remind you to pay attention to safety.                                                              |
| 3                  | Step chain broken chain<br>protection        | There are cascade chain breaking switches on both sides<br>of the machine room under the shopping cart ladder, which<br>will be activated when the chain is too long.                              | 15                 | Working brake                             | When the shopping cart ladder starts, the main engine brake is<br>opened, and it runs normally. When it stops, the brake loses power<br>and stops the ladder.                      |
|                    | Emergency stop button                        | There are emergency stop buttons at the upper and lower<br>ends of the shopping cart ladder. When an emergency<br>occurs, press the button to stop the elevator                                    | 16                 | Host flywheel open<br>detection           | When manual cranking is used, in order to protect the safety of personnel, the control system cannot be started without power                                                      |
| 5                  | Entrance emergency stop<br>button            | There is an emergency stop button at the entrance and<br>exit of the shopping cart, and the operation will be<br>stopped when the elevator needs to be stopped or<br>emergency abnormal situation. | 17                 | Main power switch                         | Set the main power switch to cut off the power in time.                                                                                                                            |
| 6                  | Motor overload protection                    | It will act when detecting that the motor current exceeds<br>the set value and stop running.                                                                                                       | 18                 | Portable row lamp lighting                | Equipped with portable running lights, which is convenient for maintenance personnel to use                                                                                        |
| 7                  | Circuit grounding device                     | A grounding device is set in the control system to<br>effectively protect the electrical components from<br>damage.                                                                                | 19                 | Safety warning signs                      | Set up warning signs at the entrance on the shopping ladder to lift<br>and prohibit people from entering                                                                           |
| 8                  | Floor panel open<br>protection device        | When the floor board is opened, the floor board safety<br>switch will act to cut off the safety circuit and stop<br>running.                                                                       | 20                 | One-way operation                         | The one-way transport is designed to run in one direction and cannot be operated in the reverse direction to ensure the safety of the shopping cart.                               |
| 9                  | Contractor contact<br>adhesion detection     | When the contractor contacts are glued, the shopping cart<br>is not allowed to start running, and the fault code is<br>displayed                                                                   | 21                 | The gate opens<br>automatically           | When the shopping cart is pushed in, the sensor will automatically sense and open the gate                                                                                         |
| OR <sub>10</sub> C | Up and down maintenance<br>switch and socket | Maintenance switches and sockets are installed in the upper and lower computer rooms to facilitate maintenance                                                                                     | 22                 | Running indicator                         | Comes with a direction indicator to indicate the running direction.                                                                                                                |
| 11                 | Automatic oiling device                      | personnel to perform maintenance operations.<br>Automatically refuel, check the oil level, and stop<br>running in case of oil shortage.                                                            | 23                 | Shopping cart anti-pinch<br>protection    | The entrance and exit are equipped with a shopping cart anti-pinch protection device to protect the shopping cart from being caught by the gate.                                   |
| 12                 | Brake open detection                         | When the shopping cart ladder is started and the main<br>engine brake is not opened, the circuit will be<br>automatically cut off to stop operation.                                               | 24                 | Shopping cart arrival<br>warning reminder | After the shopping cart arrives at the station, the system will<br>automatically issue a warning voice to remind passengers to take<br>away the shopping cart as soon as possible. |