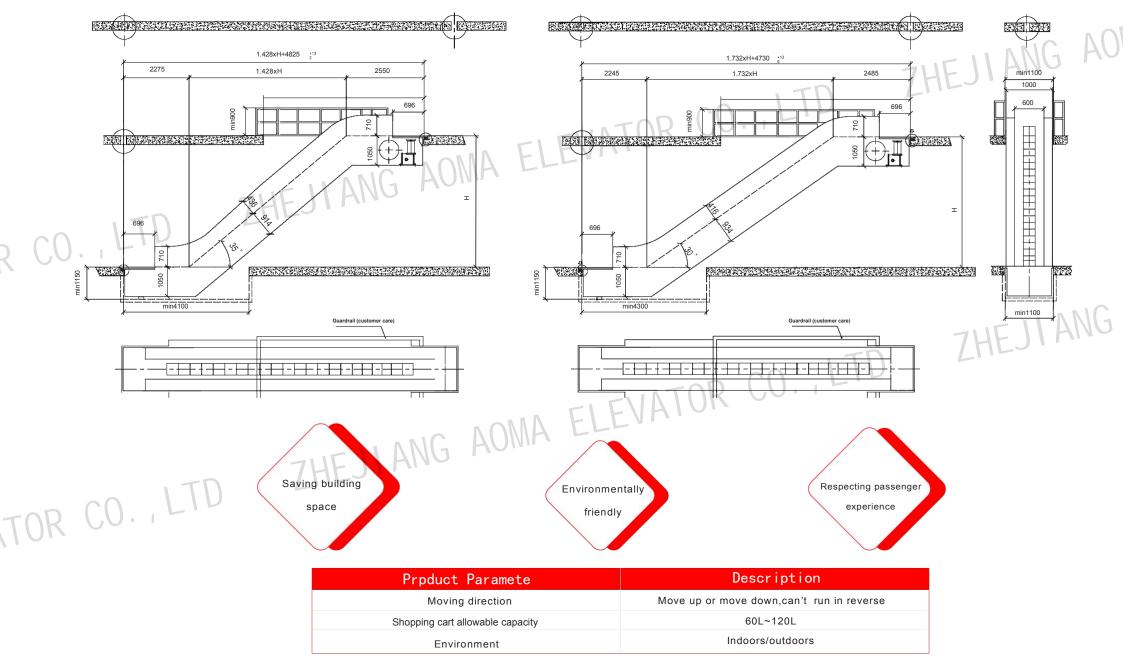

ping cart anti-pinch<br>protection    | The entrance and exit are equipped with a shopping cart anti-pinch protection device to protect the shopping cart from being caught by the gate.                                   |
| 12                 | Brake open detection                         | When the shopping cart ladder is started and the main<br>engine brake is not opened, the circuit will be<br>automatically cut off to stop operation.                                               | 24                 | Shopping cart arrival<br>warning reminder | After the shopping cart arrives at the station, the system will<br>automatically issue a warning voice to remind passengers to take<br>away the shopping cart as soon as possible. |

CYMA ZHEJIANG AOMA ELEVATOR CO., LTD





## **Product layout**